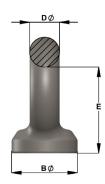

Townley Drop Forge maintains a NATA Accredited Laboratory (Test Lab No. 13554) and an AS/NZS ISO9001 Certified QMS (Certificate number FS 604897)

| Part No. | WLL  | В    | С    | D    | Е    | Weight (kg) |
|----------|------|------|------|------|------|-------------|
| PELP040  | 0.4t | 28.0 | 23.0 | 13.8 | 42.0 | 0.18        |
| PELP080  | 0.8t | 34.0 | 28.0 | 16.5 | 53.8 | 0.32        |
| PELP160  | 1.6t | 44.0 | 33.0 | 20.0 | 61.8 | 0.62        |
| PELP250  | 2.5t | 57.0 | 38.0 | 24.0 | 67.0 | 0.93        |