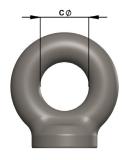

Townley Drop Forge maintains a NATA Accredited Laboratory (Test Lab No. 13554) and an AS/NZS ISO9001 Certified QMS (Certificate number FS 604897)

| Part No. | WLL  | В    | С    | D    | Е    | Weight (kg) |
|----------|------|------|------|------|------|-------------|
| PELP040  | 0.4t | 28.0 | 23.0 | 13.8 | 42.0 | 0.18        |
| PELP080  | 0.8t | 34.0 | 28.0 | 16.5 | 53.8 | 0.32        |
| PELP160  | 1.6t | 44.0 | 33.0 | 20.0 | 61.8 | 0.62        |
| PELP250  | 2.5t | 57.0 | 38.0 | 24.0 | 67.0 | 0.93        |