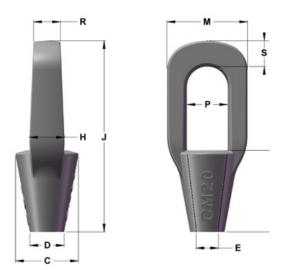

| Rope<br>Diameter | А   | В   | С   | D   | E  | Н   | J   | М   | Ρ   | R  | S  | Weight<br>(kg) | Product<br>code |
|------------------|-----|-----|-----|-----|----|-----|-----|-----|-----|----|----|----------------|-----------------|
| 20               | 76  | 102 | 62  | 33  | 21 | 33  | 178 | 75  | 38  | 25 | 24 | 1.5            | FDT-CM20        |
| 22               | 86  | 114 | 70  | 41  | 25 | 40  | 200 | 83  | 44  | 29 | 25 | 2.5            | FDT-CM22        |
| 26               | 105 | 130 | 83  | 49  | 29 | 46  | 235 | 100 | 50  | 35 | 29 | 4              | FDT-CM26        |
| 28               | 114 | 143 | 92  | 57  | 32 | 50  | 257 | 114 | 57  | 38 | 32 | 4              | FDT-CM28        |
| 32               | 133 | 152 | 108 | 64  | 35 | 60  | 286 | 124 | 64  | 41 | 38 | 7.9            | FDT-CM32        |
| 36 to 42         | 152 | 184 | 127 | 70  | 43 | 67  | 337 | 146 | 76  | 48 | 44 | 12             | FDT-CM38        |
| 44 to 54         | 170 | 220 | 180 | 100 | 54 | 89  | 390 | 180 | 90  | 63 | 51 | 28             | FDT-CM52        |
| 58 to 64         | 240 | 330 | 230 | 135 | 76 | 135 | 570 | 267 | 140 | 82 | 76 | 30             | FDT-CM64        |