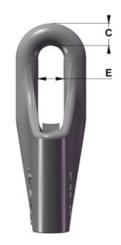

## Surface finish options include:

- Black self colour
- Zinc plated
- Galvanized
- Painted

| Rope<br>Diameter | Α   | В   | С  | E  | F   | Weight<br>(kg) | Product code |
|------------------|-----|-----|----|----|-----|----------------|--------------|
| 6                | 41  | 90  | 13 | 12 | 40  | 0.3            | FDT-CW06     |
| 10               | 61  | 127 | 15 | 17 | 51  | 0.6            | FDT-CW10     |
| 13               | 75  | 165 | 19 | 21 | 71  | 1.2            | FDT-CW13     |
| 16               | 86  | 220 | 21 | 44 | 111 | 2              | FDT-CW16     |
| 20               | 100 | 245 | 25 | 36 | 116 | 4.2            | FDT-CW20     |