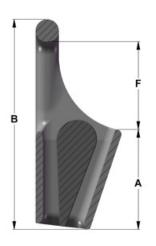

## Surface finish options include:

- Black self colour
- Zinc plated
- Galvanized
- Painted

| Rope<br>Diameter | Α   | В   | С  | E  | F   | Weight<br>(kg) | Product code |
|------------------|-----|-----|----|----|-----|----------------|--------------|
| 6                | 41  | 90  | 13 | 12 | 40  | 0.3            | FDT-CW06     |
| 10               | 61  | 127 | 15 | 17 | 51  | 0.6            | FDT-CW10     |
| 13               | 75  | 165 | 19 | 21 | 71  | 1.2            | FDT-CW13     |
| 16               | 86  | 220 | 21 | 44 | 111 | 2              | FDT-CW16     |
| 20               | 100 | 245 | 25 | 36 | 116 | 4.2            | FDT-CW20     |