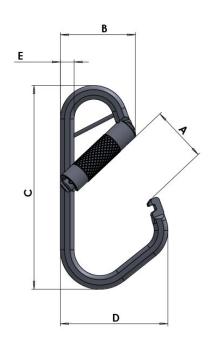

Townley Drop Forge maintains a NATA Accredited Laboratory (Test Lab No. 13554) and an AS/NZS ISO9001 Certified QMS (Certificate number FS 604897)

| Model   | WLL (kg) | A (mm) | B (mm) | C (mm) | D (mm) | E (mm) |
|---------|----------|--------|--------|--------|--------|--------|
| CLA-801 | 800kg    | 16.5mm | 57mm   | 113mm  | 62mm   | 12.5mm |
| CLA-802 | 800kg    | 47mm   | 65mm   | 178mm  | 94mm   | 12mm   |