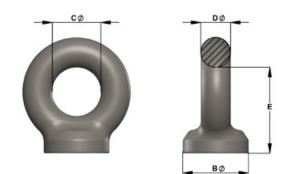

## Load Ring:

- Forged from G300 Mild Steel AS3679.1 Grade 300PLUS
- Readily prepared chamfered welding base
- Weld procedure included
- Welding shall always be carried out by a qualified person to AS1554.1:2014
- Manufactured using only heat certified Australian Steel.

Townley Drop Forge maintains a NATA Accredited Laboratory (Test Lab No. 13554) and an AS/NZS ISO9001 Certified QMS (Certificate number FS 604897)

| Part No. | WLL  | В    | С    | D    | E    | Weight (kg) |
|----------|------|------|------|------|------|-------------|
| PELP040  | 0.4t | 28.0 | 23.0 | 13.8 | 42.0 | 0.18        |
| PELP080  | 0.8t | 34.0 | 28.0 | 16.5 | 53.8 | 0.32        |
| PELP160  | 1.6t | 44.0 | 33.0 | 20.0 | 61.8 | 0.62        |
| PELP250  | 2.5t | 57.0 | 38.0 | 24.0 | 67.0 | 0.93        |