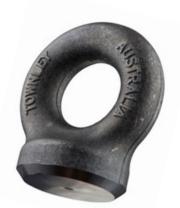

## Load Ring:

- Forged from G300 Mild Steel AS3679.1 Grade 300PLUS
- Readily prepared chamfered welding base
- Weld procedure included
- Welding shall always be carried out by a qualified person to AS1554.1:2014
- Manufactured using only heat certified Australian Steel.