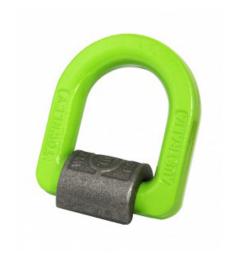

## **TWLP Weld on Lifting Points**

## **Product Description**

## Load Ring:

- High Tensile Alloy Steel
- Hardened and Tempered
- Powder Coated Finish
- Manufactured exclusively from Australian Made Steel

## Welding Lug:

- Forged from G300 Mild Steel AS3679.1 Grade 300PLUS
- · Readily weldable
- Weld procedure included
- Welding shall always be carried out by a qualified person to AS1554.1:2014

Townley Drop Forge maintains a NATA Accredited Laboratory (Test Lab No. 13554) and an AS/NZS ISO9001 Certified QMS (Certificate number FS 604897)