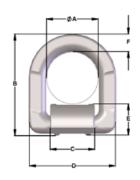

| Part No. | WLL  |     | В   | С  | D   | Ε  | F  | G  | Н   | Weight (kg) |
|----------|------|-----|-----|----|-----|----|----|----|-----|-------------|
| TWLP250  | 2.5t | 40  | 82  | 34 | 68  | 28 | 14 | 14 | 92  | 0.42        |
| TWLP400  | 4t   | 53  | 104 | 46 | 90  | 33 | 18 | 18 | 116 | 0.87        |
| TWLP670  | 6.7t | 68  | 138 | 60 | 116 | 45 | 23 | 23 | 155 | 2.00        |
| TWLP1000 | 10t  | 68  | 141 | 60 | 132 | 56 | 27 | 27 | 175 | 3.10        |
| TWLP1600 | 16t  | 102 | 210 | 92 | 192 | 70 | 38 | 30 | 240 | 7.00        |