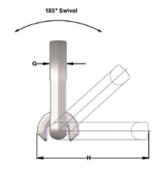

## **TWLP Weld on Lifting Points**

## **Product Description**

## Load Ring:

- High Tensile Alloy Steel
- Hardened and Tempered
- Powder Coated Finish
- Manufactured exclusively from Australian Made Steel

## Welding Lug:

- Forged from G300 Mild Steel AS3679.1 Grade 300PLUS
- · Readily weldable
- Weld procedure included
- Welding shall always be carried out by a qualified person to AS1554.1:2014











Townley Drop Forge maintains a NATA Accredited Laboratory (Test Lab No. 13554) and an AS/NZS ISO9001 Certified QMS (Certificate number FS 604897)

| Part No. | WLL  |     | В   | С  | D   | Ε  | F  | G  | Н   | Weight (kg) |
|----------|------|-----|-----|----|-----|----|----|----|-----|-------------|
| TWLP250  | 2.5t | 40  | 82  | 34 | 68  | 28 | 14 | 14 | 92  | 0.42        |
| TWLP400  | 4t   | 53  | 104 | 46 | 90  | 33 | 18 | 18 | 116 | 0.87        |
| TWLP670  | 6.7t | 68  | 138 | 60 | 116 | 45 | 23 | 23 | 155 | 2.00        |
| TWLP1000 | 10t  | 68  | 141 | 60 | 132 | 56 | 27 | 27 | 175 | 3.10        |
| TWLP1600 | 16t  | 102 | 210 | 92 | 192 | 70 | 38 | 30 | 240 | 7.00        |