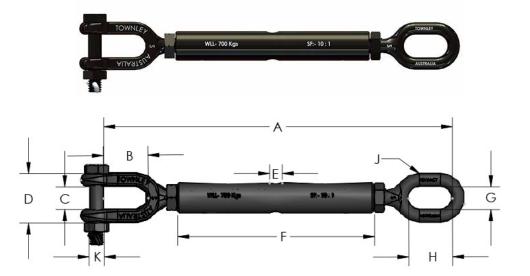

Townley Drop Forge maintains a NATA Accredited Laboratory (Test Lab No. 13554) and an AS/NZS ISO9001 Certified QMS (Certificate number FS 604897)

| Model      | WLL<br>(kg) | A<br>Closed<br>(mm) | A<br>Open<br>(mm) | B (mm) | C (mm) | D (mm) | E (mm) | F (mm) | G (mm) | H (mm) | K (mm) | J (mm) |
|------------|-------------|---------------------|-------------------|--------|--------|--------|--------|--------|--------|--------|--------|--------|
| ER-RSCE12S | 700kg       | 250                 | 320               | 36     | 15     | 35     | 8.5    | 140    | 14     | 30     | 9      | 10     |