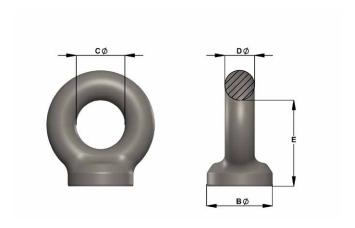

Townley Drop Forge maintains a NATA Accredited Laboratory (Test Lab No. 13554) and an AS/NZS ISO9001 Certified QMS (Certificate number FS 604897)

| Part No. | WLL  | В    | С    | D    | E    | Weight (kg) |
|----------|------|------|------|------|------|-------------|
| PELP040  | 0.4t | 28.0 | 23.0 | 13.8 | 42.0 | 0.18        |
| PELP080  | 0.8t | 34.0 | 28.0 | 16.5 | 53.8 | 0.32        |
| PELP160  | 1.6t | 44.0 | 33.0 | 20.0 | 61.8 | 0.62        |
| PELP250  | 2.5t | 57.0 | 38.0 | 24.0 | 67.0 | 0.93        |