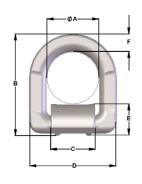

| Part No. | WLL  |     | В   | С  | D   | Ε  | F  | G  | н   | Weight (kg) |
|----------|------|-----|-----|----|-----|----|----|----|-----|-------------|
| TWLP250  | 2.5t | 40  | 82  | 34 | 68  | 28 | 14 | 14 | 92  | 0.42        |
| TWLP400  | 4t   | 53  | 104 | 46 | 90  | 33 | 18 | 18 | 116 | 0.87        |
| TWLP670  | 6.7t | 68  | 138 | 60 | 116 | 45 | 23 | 23 | 155 | 2.00        |
| TWLP1000 | 10t  | 68  | 141 | 60 | 132 | 56 | 27 | 27 | 175 | 3.10        |
| TWLP1600 | 16t  | 102 | 210 | 92 | 192 | 70 | 38 | 30 | 240 | 7.00        |