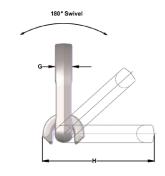

| Part No. | WLL  |     | В   | С  | D   | Ε  | F  | G  | н   | Weight (kg) |
|----------|------|-----|-----|----|-----|----|----|----|-----|-------------|
| TWLP250  | 2.5t | 40  | 82  | 34 | 68  | 28 | 14 | 14 | 92  | 0.42        |
| TWLP400  | 4t   | 53  | 104 | 46 | 90  | 33 | 18 | 18 | 116 | 0.87        |
| TWLP670  | 6.7t | 68  | 138 | 60 | 116 | 45 | 23 | 23 | 155 | 2.00        |
| TWLP1000 | 10t  | 68  | 141 | 60 | 132 | 56 | 27 | 27 | 175 | 3.10        |
| TWLP1600 | 16t  | 102 | 210 | 92 | 192 | 70 | 38 | 30 | 240 | 7.00        |