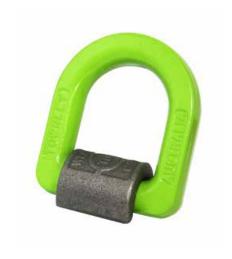

## **TWLP Weld on Lifting Points**

## **Product Description**

## Load Ring:

- · High Tensile Alloy Steel
- Hardened and Tempered
- Powder Coated Finish
- · Manufactured from Steel certified to Australian Standards

## Welding Lug:

- Forged from G300 Mild Steel AS3679.1 Grade 300PLUS
- Readily weldable
- Weld procedure included
- Welding shall always be carried out by a qualified person to AS1554.1:2014

Townley Drop Forge maintains a NATA Accredited Laboratory (Test Lab No. 13554) and an AS/NZS ISO9001 Certified QMS (Certificate number FS 604897)